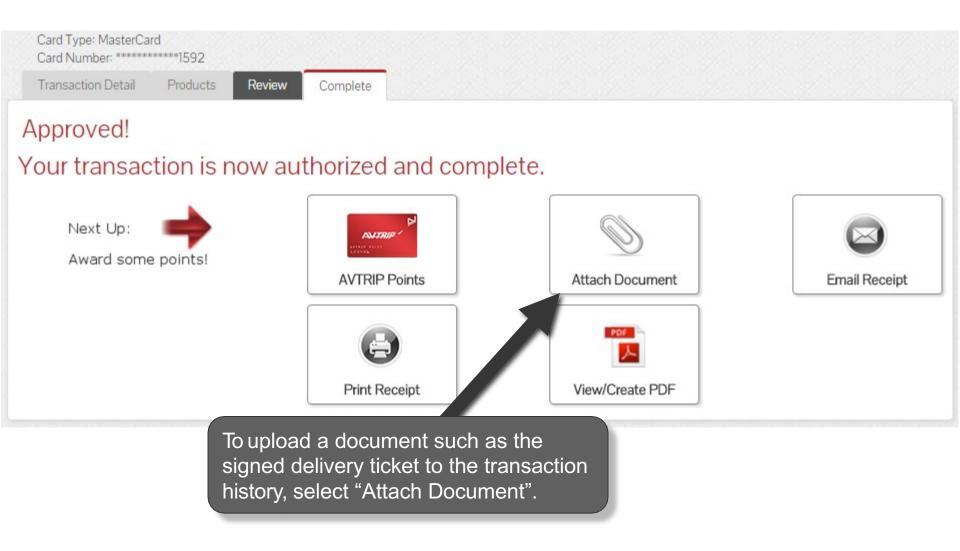

|
|             | A STATE AND A STATE AN |     | a ser den de la company | El control de Décembre de | 1. Contraction of the second sec |

#### **Upload a Document**





#### **Attach Document**





#### **Return to Main Menu**





Once the activity for this transaction is complete, use the top navigation bar to return to a new sales screen or select from other menu options.