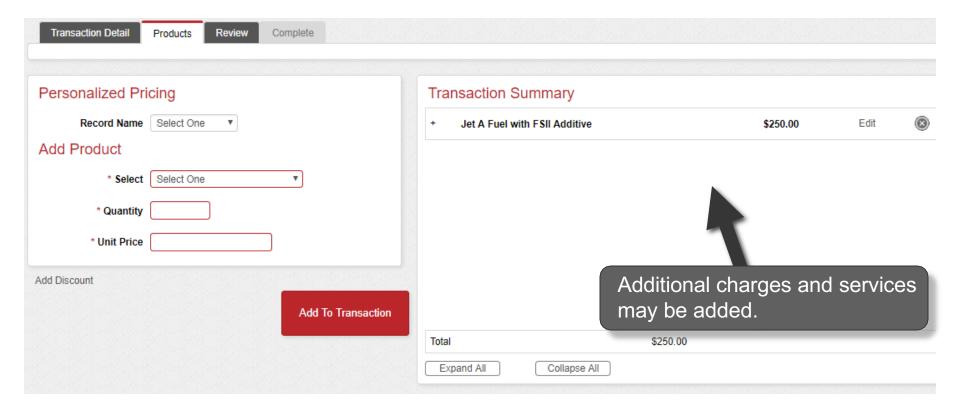

The unit price is auto-populated if a price was created in the Products menu. The price can be added on this screen or updated if the auto-populated price is not correct.

| ersonalized Pricing                      | Transaction Summary |                               |
|------------------------------------------|---------------------|-------------------------------|
| Record Name Select One                   |                     |                               |
| * Select Jet A Fuel with FSII Additive V |                     |                               |
| * Quantity 1 US Gallon                   |                     |                               |
| * Unit Price 2.50000                     |                     | Due durate re dala dur        |
| Discount                                 |                     | Products added w appear here. |
| Add To Transaction                       |                     |                               |
|                                          | Total               | \$0.00                        |
|                                          |                     |                               |