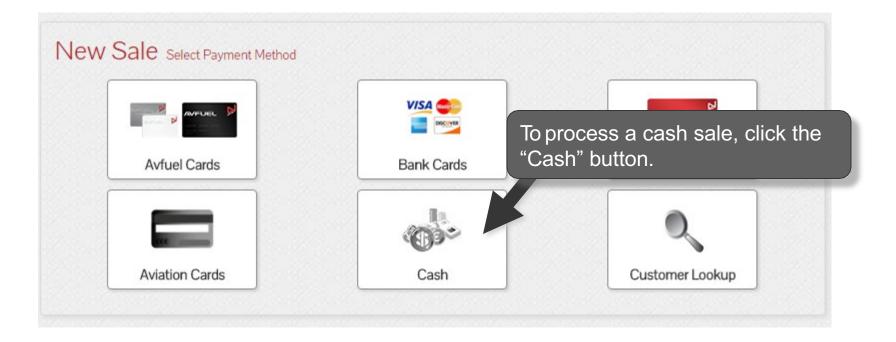

#### Select "Cash"

Note Aviation Cards, Bank Cards, Avfuel Cards and AVTRIP transactions can also be processed by selecting those options. Please refer to those specific sections of the manual for instructions.