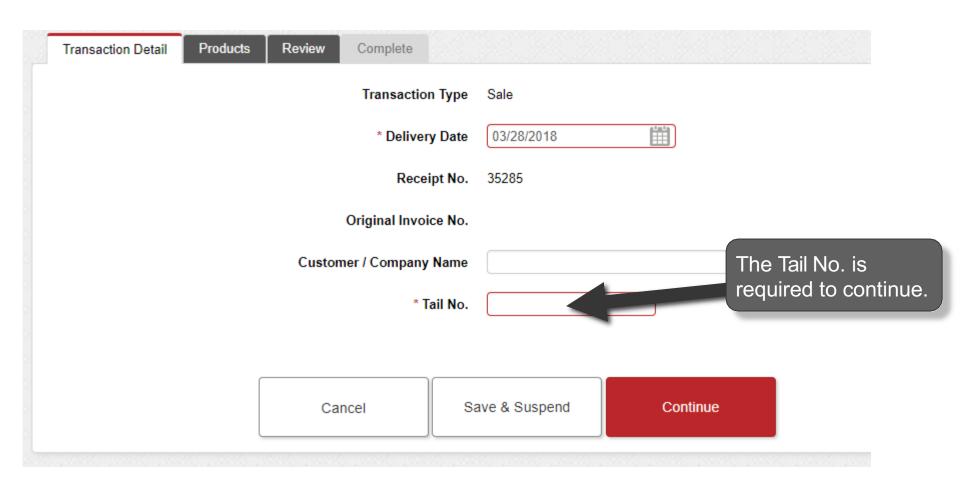

| J | Transaction Detail | Products | Review | Complete                           |                       |               |                                                                                                                                                                                    |
|---|--------------------|----------|--------|------------------------------------|-----------------------|---------------|------------------------------------------------------------------------------------------------------------------------------------------------------------------------------------|
|   |                    |          |        | Transactio                         | o <mark>n Type</mark> | Sale          |                                                                                                                                                                                    |
|   |                    |          |        | * Delive                           | ery Date              | 03/28/2018    |                                                                                                                                                                                    |
|   |                    |          |        | Rec                                | eipt No.              | 35285         |                                                                                                                                                                                    |
|   |                    |          | Custon | Original Invo<br>ner / Compan<br>* |                       |               | The delivery date is auto-<br>populated with today's<br>date. To change it, click on<br>the calendar to select the<br>correct delivery date or type<br>the date in the field – MM/ |
|   |                    | (        | Ca     | ncel                               | Sa                    | ave & Suspend | DD/YYYY.<br>Continue                                                                                                                                                               |

| Transaction Detail | Products | Review | Complete      |          |              |                                    |
|--------------------|----------|--------|---------------|----------|--------------|------------------------------------|
|                    |          |        | Transactio    | on Type  | Sale         |                                    |
|                    |          |        | * Delive      | ry Date  | 03/28/2018   |                                    |
|                    |          |        | Rece          | ipt No.  | 35285        | Once all necessary information has |
|                    |          |        | Original Invo | ice No.  |              | been entered, select               |
|                    |          | Custon | ner / Company | / Name   |              | "Continue".                        |
|                    |          |        | * ]           | Tail No. |              |                                    |
|                    |          |        |               |          |              |                                    |
|                    |          | Cai    | ncel          | Sa       | ve & Suspend | Continue                           |
|                    |          |        |               |          |              |                                    |