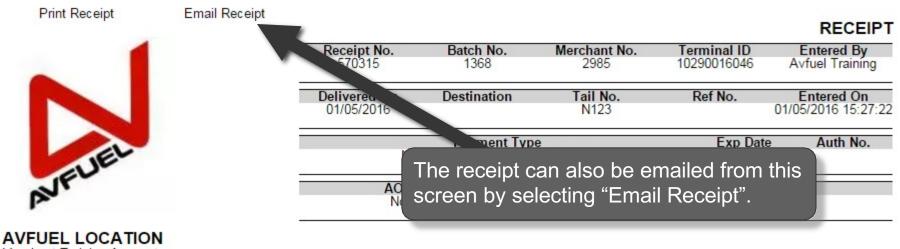

To delete an email address, check the box next to the address to be removed and select "Delete".

Close

| Add Recipient                                             |            |  |  |  |  |  |
|-----------------------------------------------------------|------------|--|--|--|--|--|
| V Insert Successful                                       |            |  |  |  |  |  |
| * Email Receipt to                                        | )          |  |  |  |  |  |
| Add                                                       |            |  |  |  |  |  |
| Invoice Recipients                                        |            |  |  |  |  |  |
| Select (all on page) / Deselect (all on page) / Clear All | 0 Selected |  |  |  |  |  |
| Email Address                                             |            |  |  |  |  |  |
| customer@xyz.net                                          |            |  |  |  |  |  |
| Delete Email Invoice                                      |            |  |  |  |  |  |
|                                                           |            |  |  |  |  |  |
| To send invoices, select "Email Invoice".                 |            |  |  |  |  |  |