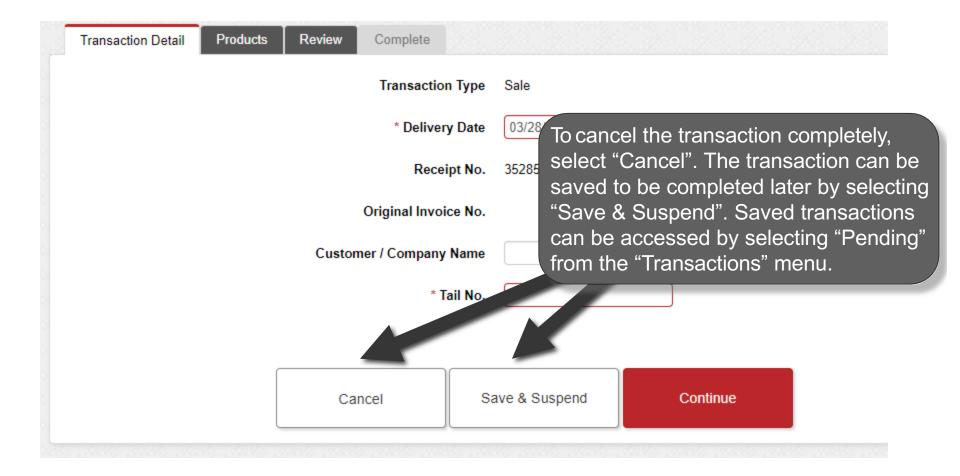

If you need to return to a prior screen, use the "Go Back" button. To cancel the transaction completely, select "Cancel". The transaction can be saved to be completed later by selecting "Save & Suspend". Saved transactions can be accessed by selecting "Pending" in the "Transactions" top navigation bar.