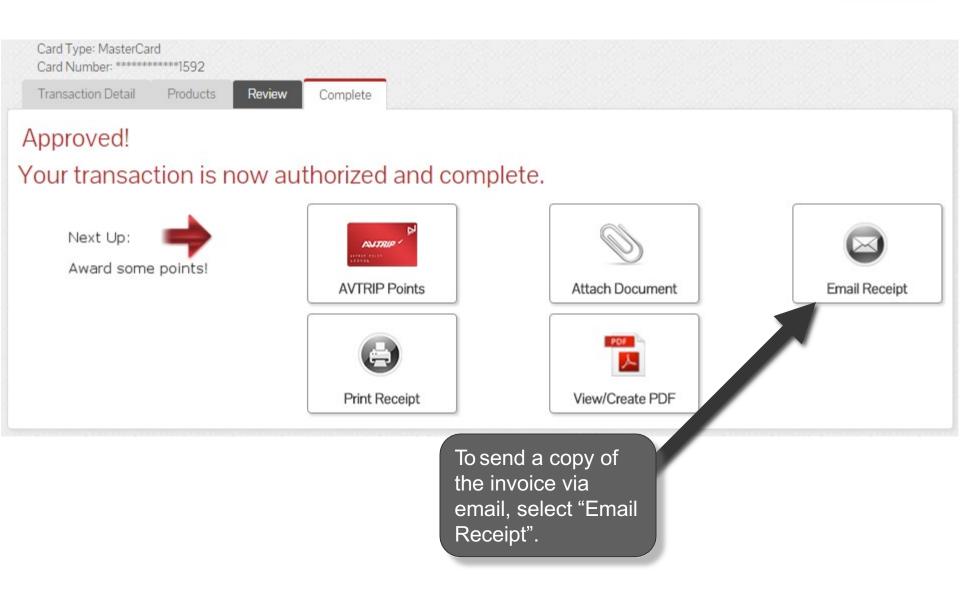

Once the amount has been received and change provided, select "Complete Transaction".

#### **Generate an Invoice**

By signing this receipt, I agree I have received and will pay for the above goods and/or services rendered. Card payments are governed by card issuer agreement.

Close

|                                                           |               | Close                                          |
|-----------------------------------------------------------|---------------|------------------------------------------------|
| Add Recipient                                             |               |                                                |
| V Insert Successful                                       |               | An invoice may<br>be sent to more              |
| * Email Receipt to                                        |               | than one<br>recipient. Add<br>additional email |
|                                                           | Add           | addresses if necessary by                      |
| Invoice Recipients                                        |               | entering the<br>email address<br>and selecting |
| Select (all on page) / Deselect (all on page) / Clear All |               | • "Add".                                       |
| Email Address                                             |               |                                                |
| customer@xyz.net                                          |               |                                                |
| Delete                                                    | Email Invoice |                                                |