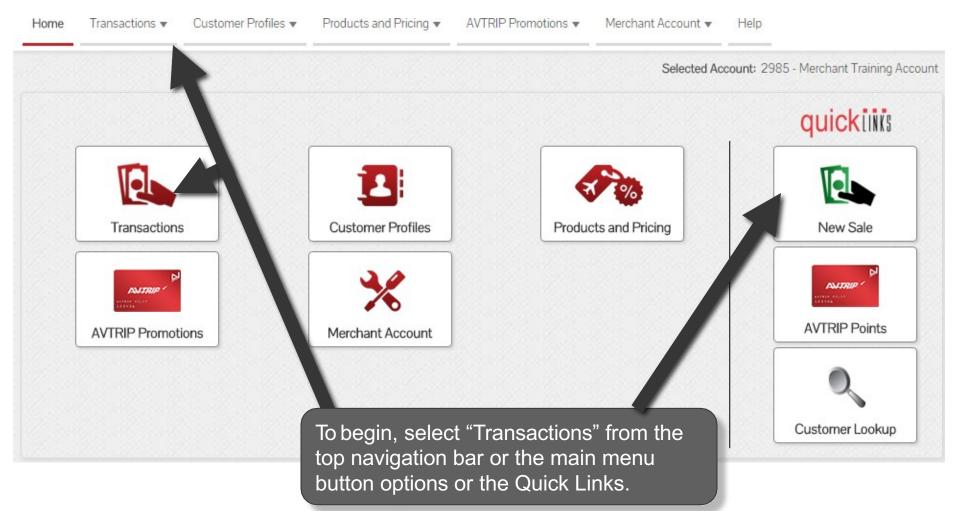

#### **WEB TUTORIALS**



#### **THE AVFUEL HUB**







#### Select "Cash"





Note Aviation Cards, Bank Cards, Avfuel Cards and AVTRIP transactions can also be processed by selecting those options. Please refer to those specific sections of the manual for instructions.

#### **Sale Navigation buttons**







| Transaction Detail Product           | ts Review | Complete           |               |          |  |
|--------------------------------------|-----------|--------------------|---------------|----------|--|
|                                      |           | Transaction Type   | Sale          |          |  |
|                                      |           | * Delivery Date    | 03/28/2018    |          |  |
|                                      |           | Receipt No.        | 35285         |          |  |
|