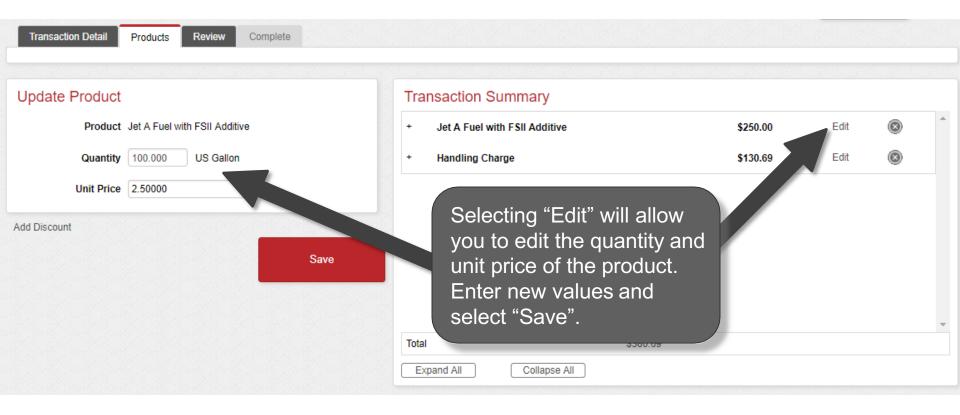

### **Edit or Delete Product Details**

| Transaction Detail Products Review Complete |                                 |                         |        |   |
|---------------------------------------------|---------------------------------|-------------------------|--------|---|
|                                             |                                 |                         |        |   |
| Personalized Pricing                        | Transaction Summary             |                         |        |   |
| Record Name Select One                      | + Jet A Fuel with FSII Additive | \$250.00                | Edit 🤇 | 8 |
| Add Product                                 | + Handling Charge               | \$130.69                | Edit   | 8 |
| * Select One                                |                                 |                         |        |   |
| * Quantity                                  |                                 |                         |        |   |
| * Unit Price                                |                                 |                         |        |   |
| Add Discount                                |                                 |                         |        |   |
| Add To Transaction                          |                                 | Products can be         |        |   |
|                                             | Total                           | deleted by clicking the |        | Ŧ |
|                                             | Expand All Collapse All         | "X" or edited by        |        |   |
|                                             |                                 | selecting the "Edit".   |        |   |