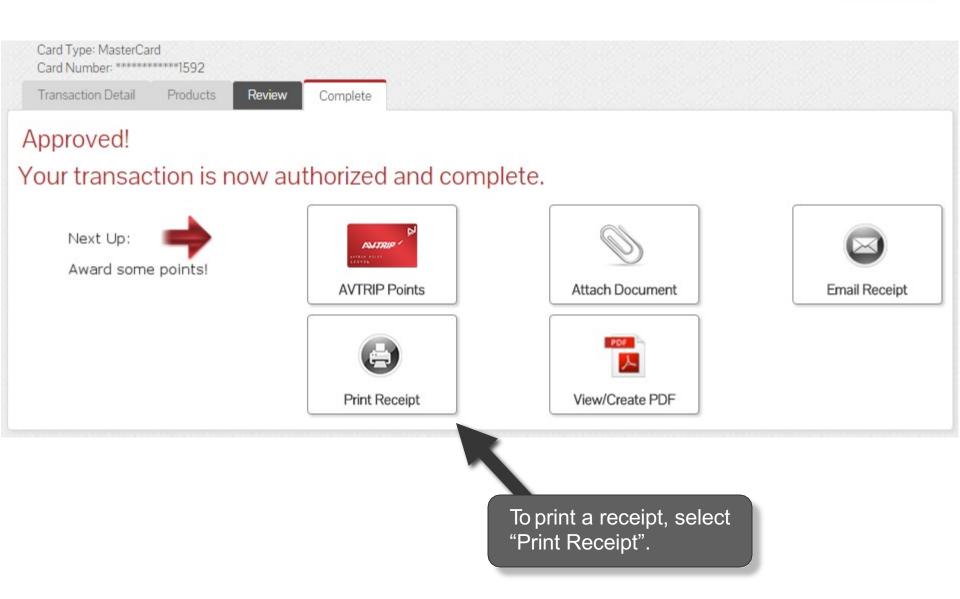

| )          |  |  |  |  |  |
| Add                                                       |            |  |  |  |  |  |
| Invoice Recipients                                        |            |  |  |  |  |  |
| Select (all on page) / Deselect (all on page) / Clear All | 0 Selected |  |  |  |  |  |
| Email Address                                             |            |  |  |  |  |  |
| customer@xyz.net                                          |            |  |  |  |  |  |
| Delete Email Invoice                                      |            |  |  |  |  |  |
|                                                           |            |  |  |  |  |  |
| To send invoices, select "Email Invoice".                 |            |  |  |  |  |  |

#### **Print the Receipt**





#### **Print the Receipt**



Close



#### **Print the Receipt**



Close



Merchant Training Account KIXD 866-720-3797 theavfuelhub@avfuel.com www.theavfuelhub.com

| DESCRIPTION | UNIT PRICE