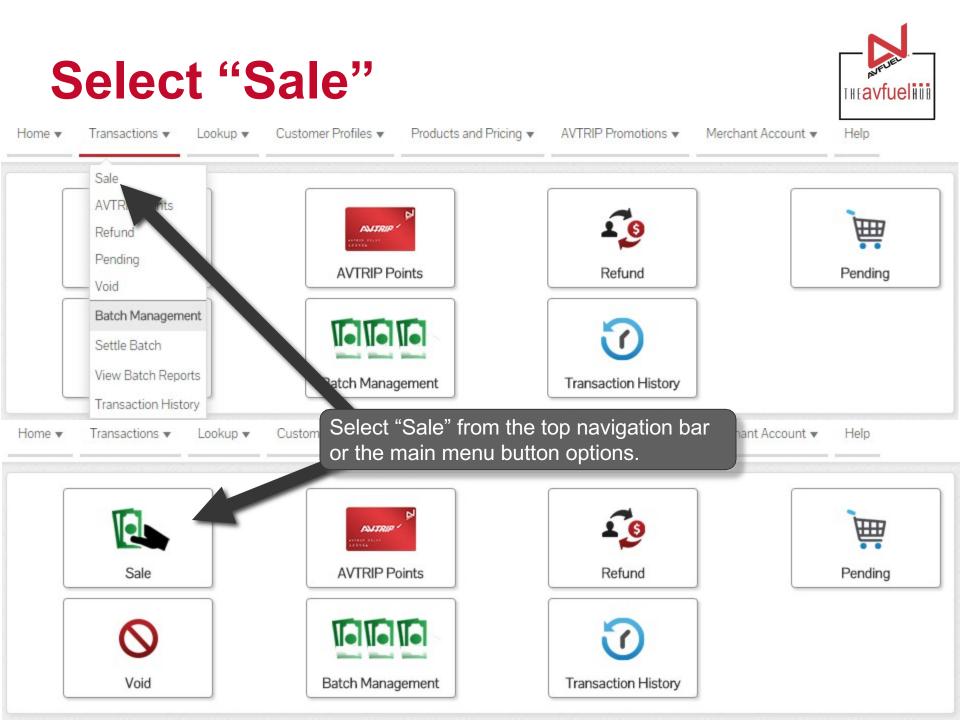

#### Select "Cash"

Note Aviation Cards, Bank Cards, Avfuel Cards and AVTRIP transactions can also be processed by selecting those options. Please refer to those specific sections of the manual for instructions.