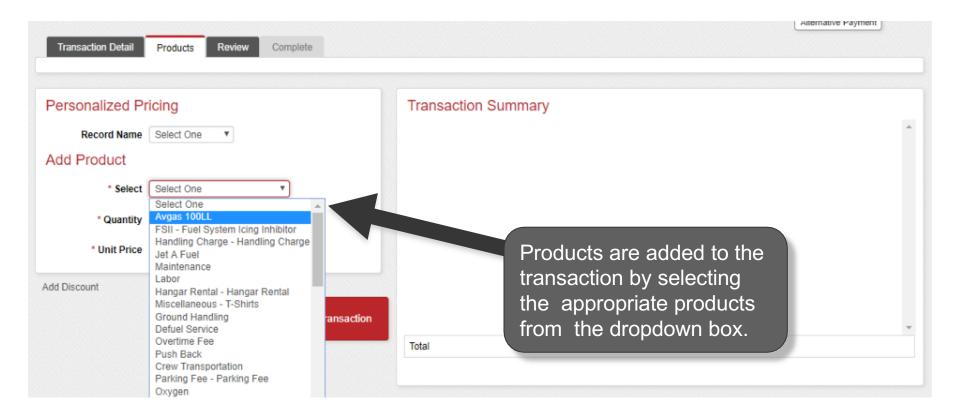

| Record Name Select One                          | Transaction | Summary                                              |
|-------------------------------------------------|-------------|------------------------------------------------------|
| * Select Select One    * Quantity  * Unit Price |             |                                                      |
| dd Discount Add To Transact                     | tra         | oducts are added to the<br>ansaction in this screen. |
|                                                 |             |                                                      |
|                                                 | Total       | \$0.00                                               |
|                                                 | Total       | \$0.00                                               |