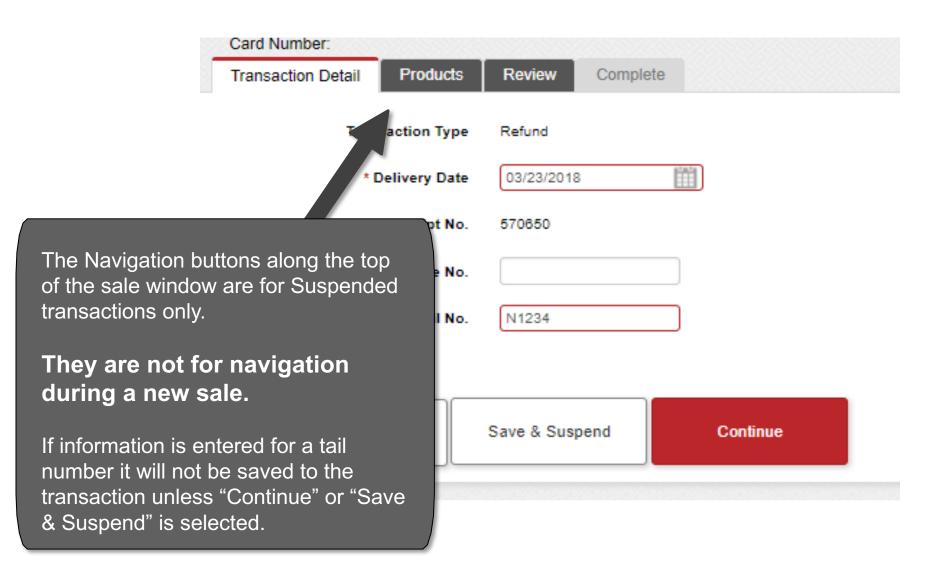

#### **Sale Navigation buttons**

| Transaction Detail Product           | ts Review | Complete           |               |          |  |
|--------------------------------------|-----------|--------------------|---------------|----------|--|
|                                      |           | Transaction Type   | Sale          |          |  |
|                                      |           | * Delivery Date    | 03/28/2018    |          |  |
|                                      |           | Receipt No.        | 35285         |          |  |
|                                      |           | .gi√al Invoice No. |               |          |  |
|                                      | Justomer  | / Company Name     |               |          |  |
|                                      |           | * Tail No.         |               |          |  |
| saction type defaults                |           |                    |               |          |  |
| ale and the Receipt s auto-generated | Cance     | el Sa              | ave & Suspend | Continue |  |

If you need to return to a prior screen, use the "Go Back" button. To cancel the transaction completely, select "Cancel". The transaction can be saved to be completed later by selecting "Save & Suspend". Saved transactions can be accessed by selecting "Pending" in the "Transactions" top navigation bar.