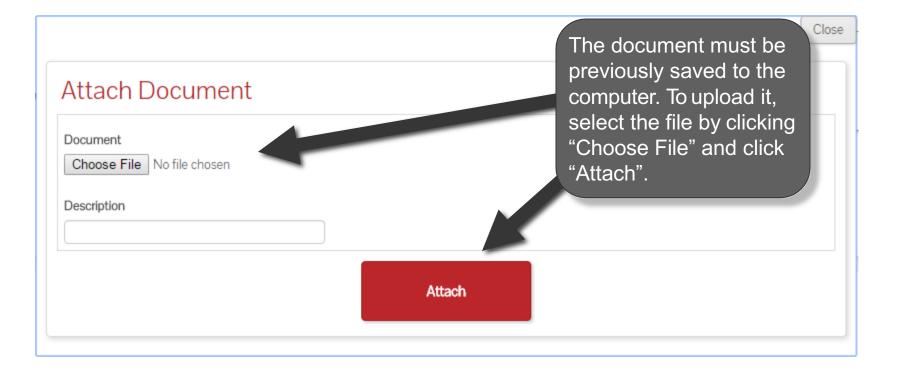

|
|             | A STATE AND A STATE AN |     | a ser den de la company | El control de Décembre de | 1. Contraction of the second sec |

#### **Upload a Document**





#### **Attach Document**





#### **Return to Main Menu**





Once the activity for this transaction is complete, use the top navigation bar to return to a new sales screen or select from other menu options.