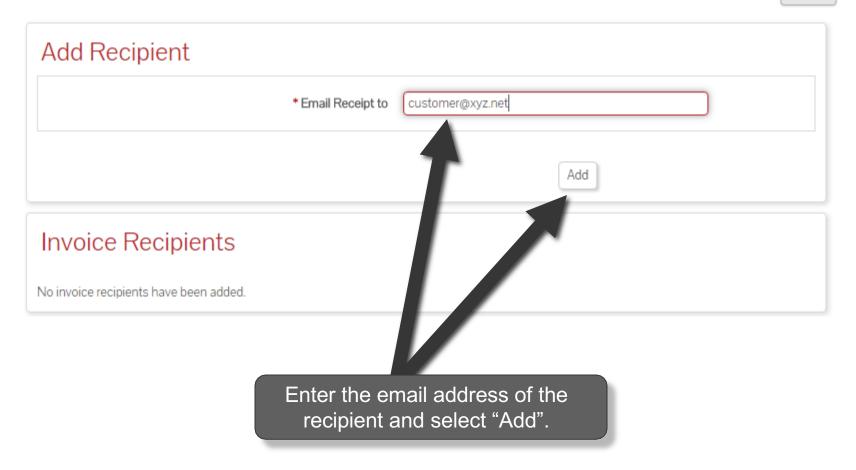

#### **Generate an Invoice**

By signing this receipt, I agree I have received and will pay for the above goods and/or services rendered. Card payments are governed by card issuer agreement.

Close

|                                                           |               | Close                                          |
|-----------------------------------------------------------|---------------|------------------------------------------------|
| Add Recipient                                             |               |                                                |
| V Insert Successful                                       |               | An invoice may<br>be sent to more              |
| * Email Receipt to                                        |               | than one<br>recipient. Add<br>additional email |
|                                                           | Add           | addresses if necessary by                      |
| Invoice Recipients                                        |               | entering the<br>email address<br>and selecting |
| Select (all on page) / Deselect (all on page) / Clear All |               | • "Add".                                       |
| Email Address                                             |               |                                                |
| customer@xyz.net                                          |               |                                                |
| Delete                                                    | Email Invoice |                                                |